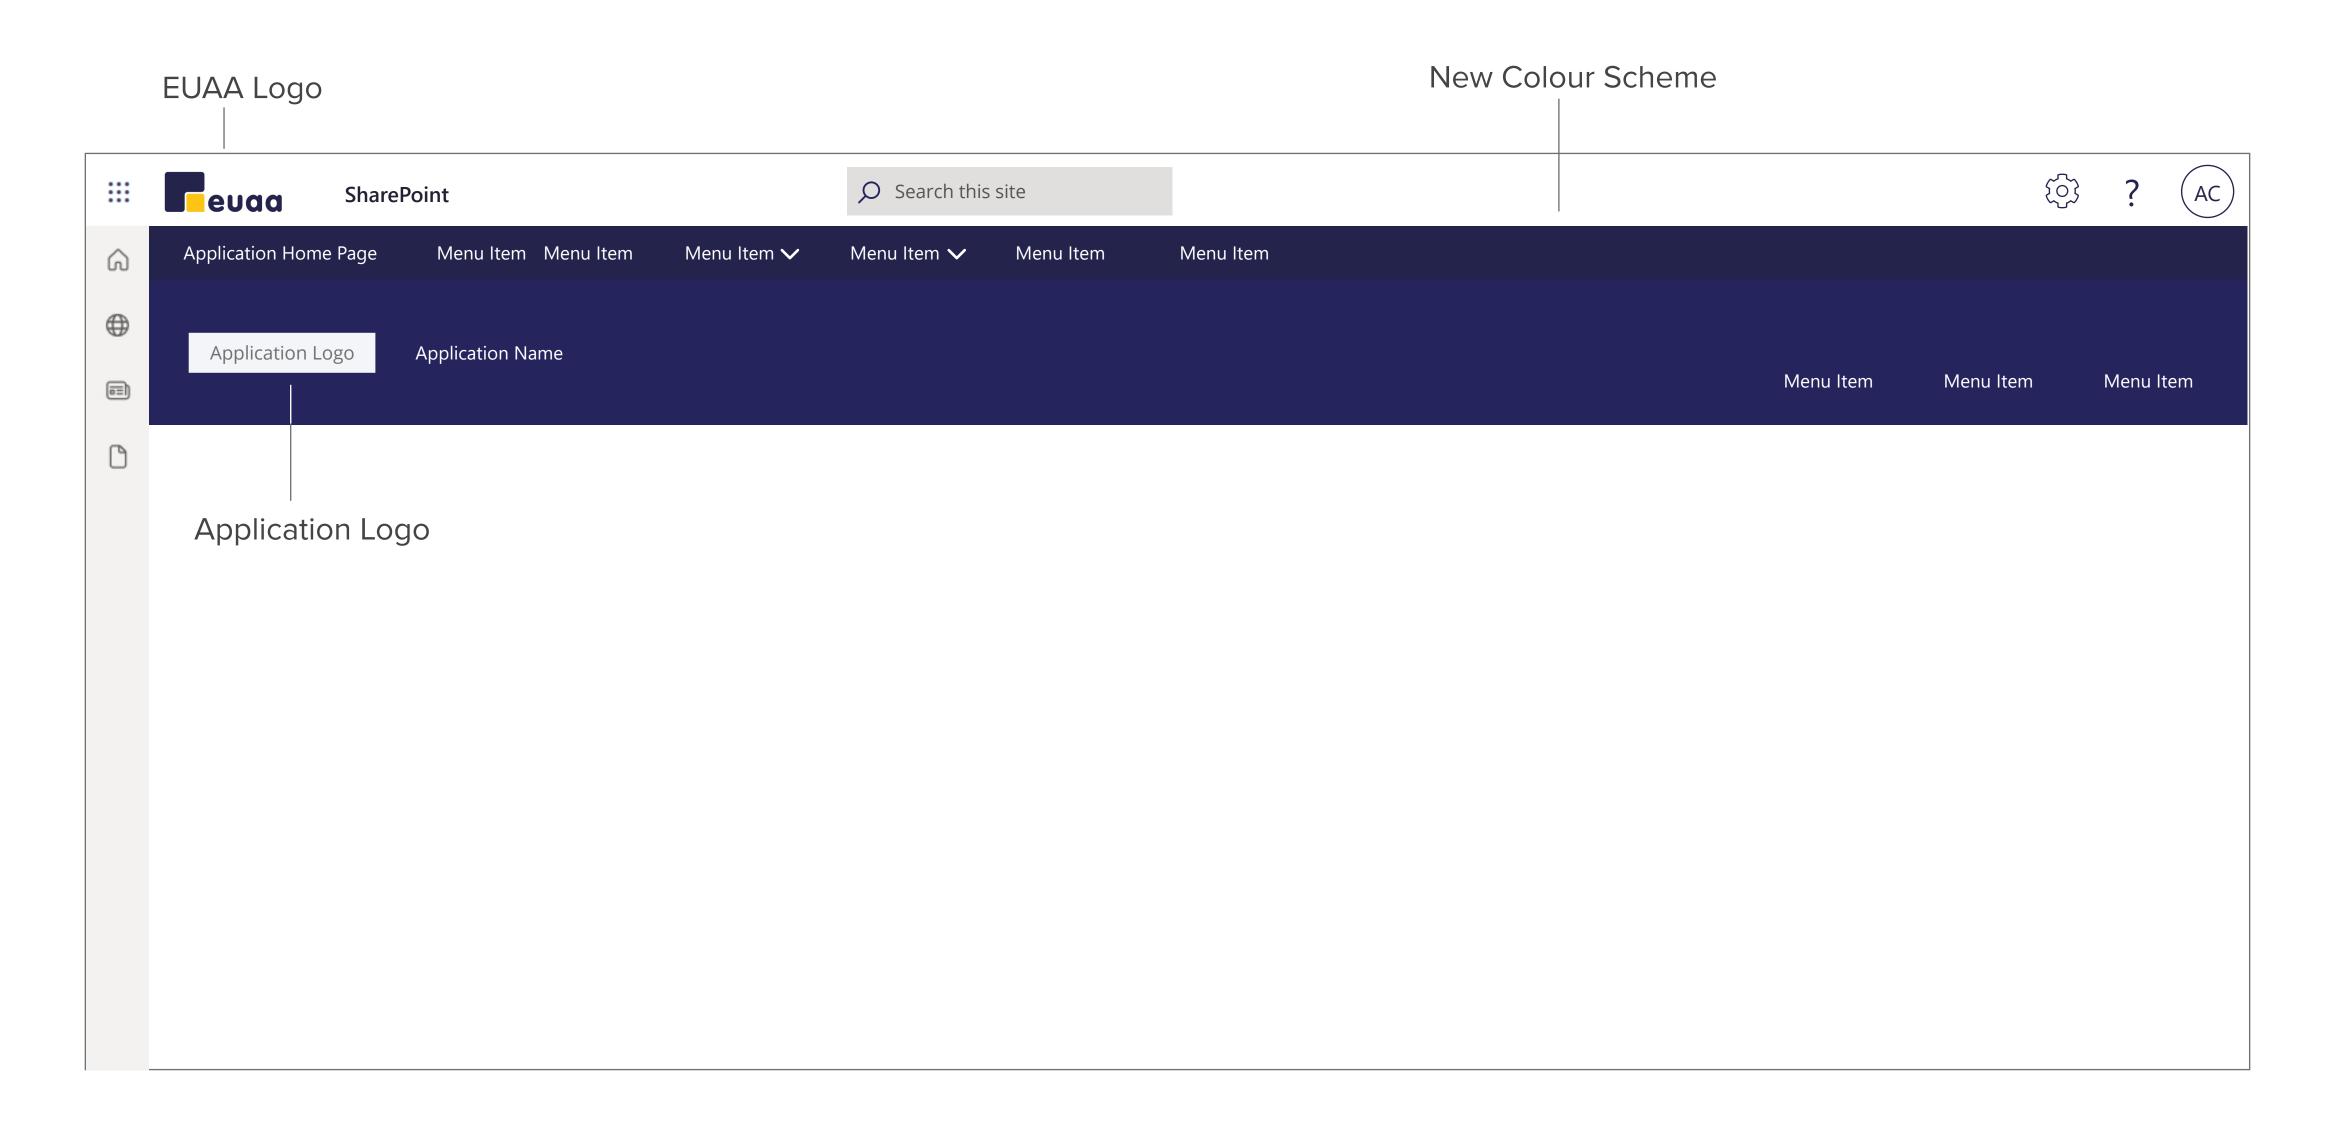

#### 1. The official EUAA logo

This can be seen on page 4.

#### 2. The new theme colours

This can be seen on page 6.

#### 3. The specific application Logo

Specific applications will have their own logo. In the case of SharePoint Online applications these logos will be placed in the header area as can be seen on page 7.

The SharePoint online theme will only affect the colour scheme of the application, all other items should follow the default SharePoint online out of the box elements.

**Note:** The font used for SharePoint applications is Segoe UI which is the default font of SharePoint.

## Page Layout - SharePoint Online

A typical SharePoint Online Page.