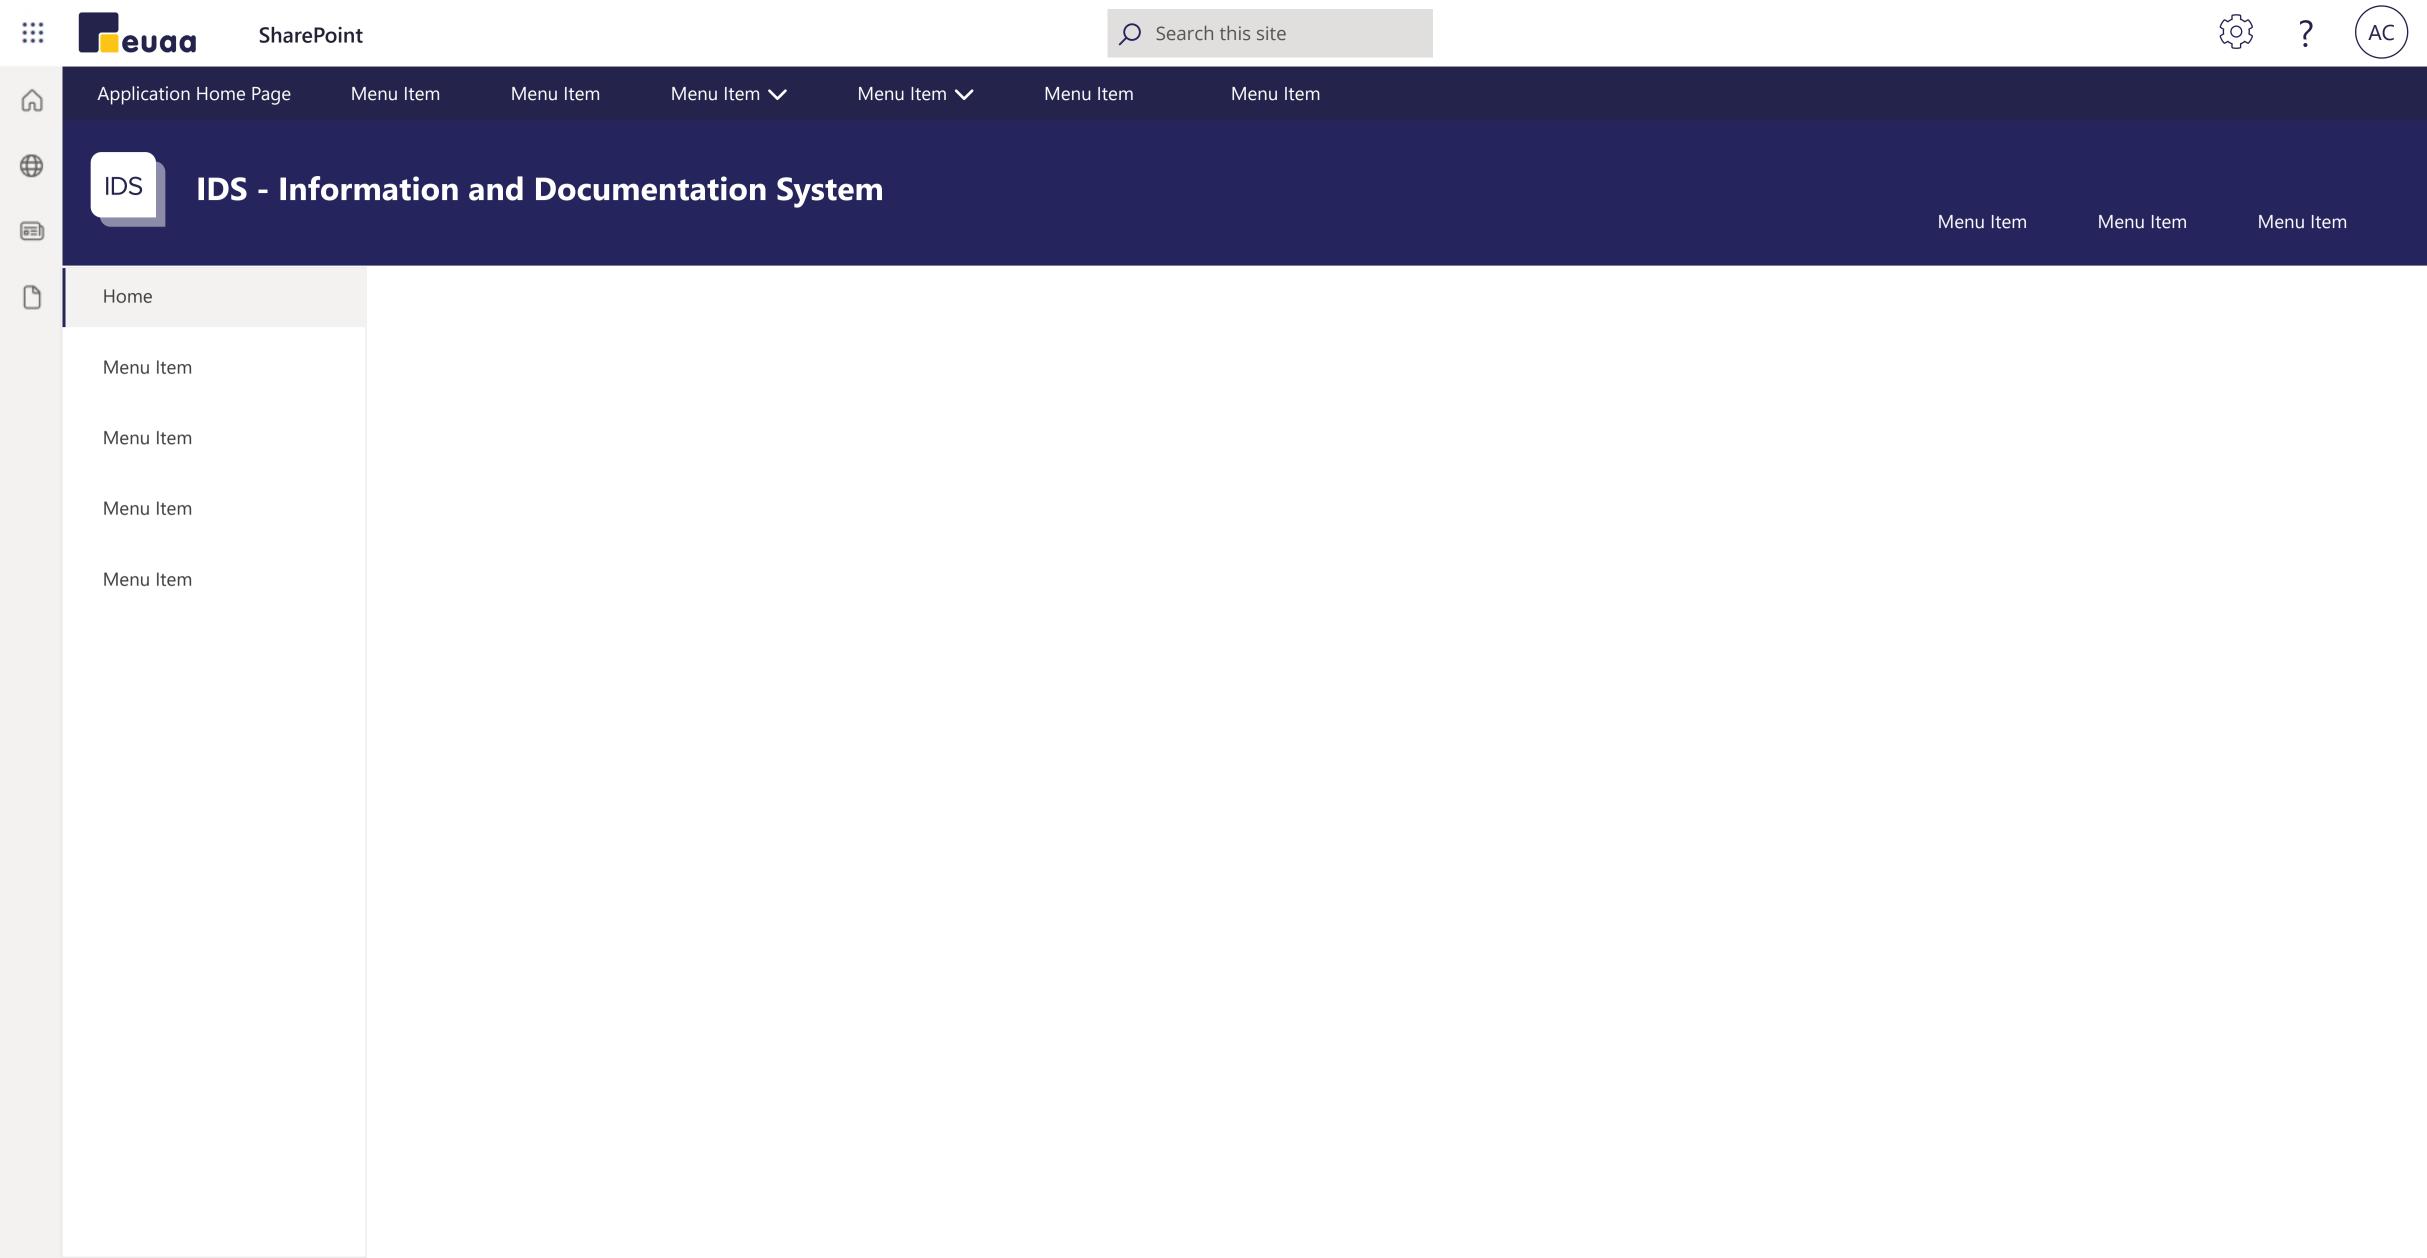

## Page Layout SharePoint Online Page

## Page Layout - SharePoint Online

A typical SharePoint Online Page.

# SAMPLE PAGE IDS Application